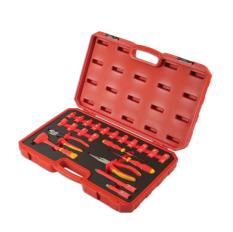

## Insulated Tool Kit 3/8"D 22pc

Fully insulated tool set, for live working up to 1000V AC or 1500V DC, ideal for hybrid and EV servicing and maintenance. Includes the most commonly used tools: 3/8"D ratchet, 15 x hex sockets, extension bars, pliers and screwdrivers. Each tool is fully insulated to VDE/GS and IEC60900 standards, approved for work up to 1000V AC or 1500V DC. The set comes in a fully fitted storage case with integrated handle for easy carrying to the work site.

## **Additional Information**

- Set contents: 3/8"D ratchet with 55 teeth and quick release function; 15 x 3/8"D sockets; 2 x extension bars (75mm and 150mm long); 2 x screwdrivers: Flat 3mm x 100mm long, Phillips Ph1 x 80mm long; long nose pliers; heavy duty side cutters.
- Socket sizes (3/8"D): 6, 7, 8, 9, 10, 11, 12, 13, 14, 15, 16, 17, 18, 19 and 20mm. Length: 46mm.
- VDE/GS approved insulated socket set.
- IEC60900 approved for 1000V safe working.
- · Supplied in a fitted blow mold carry case.